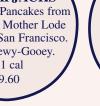

**THE 2 X 4** Two Eggs, Four Buttermilk Pancakes. 546-584 cal \$8.30

X

49er FLAP.JACKS<sup>1</sup> Three large Pancakes from the famous Mother Lode country of San Francisco Thin-Chewy-Gooey. 571 cal \$9.60