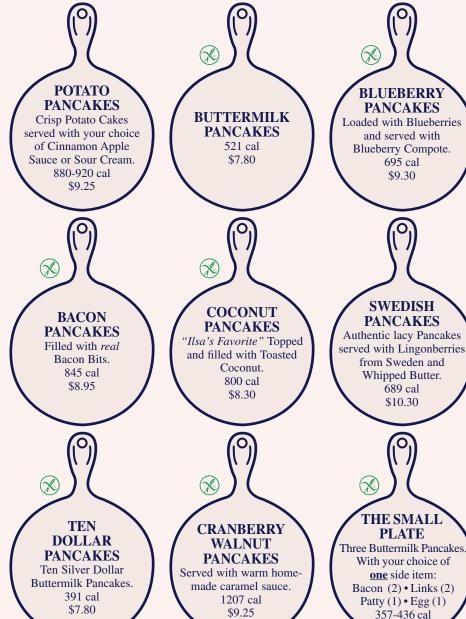

#### THE SMALL PLATE

Three Buttermilk Pancakes with your choice of ONE side item: Bacon (2) • Links (2) • Patty (1) • Egg (1) 357-436 cal \$7.75

Our fabulous 49ers shrunk down to kid's size 428 cal \$6.95

**SOURDOUGH** 

**PANCAKES** 

With that Special

San Francisco Flavor.

358 cal

\$8.15

**BUCKWHEAT** 

**PANCAKES** 

585 cal

\$8.80

Yeasty, and old fashio